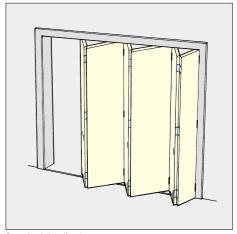

# Suitable for centre folding partitions in commercial or public buildings where weight has to be taken at floor level. Leaves are supported centrally under the lintel and can fold to one or both sides of the

- opening.
- ▶ College high quality bottom roller gear and fittings are ideally suited to high class joinery installations and all visible parts are finished in satin anodised aluminium.
- ▶ To cover any width of opening, any number of folding units can be used.