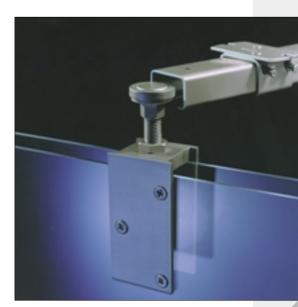

Fix additional bracket where folding units stack.

Top guide rollers:- 901/919H

Top guide rollers are fitted with adjustable nylon rollers.

For lighter door leaves select 901/909L with concealed plate fixing.

Vertical adjustment is simple and positive.

Bottom rollers:- 920 satin anodised aluminium side plates

923 concealed

Bottom rollers supported on thrust bearings.

Hinges:- 403/2 butt hinge

On leaves up to 3000mm fit 3 hinges high, above 3000mm fit 4 hinges.