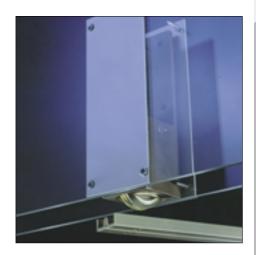

Vertical adjustment is simple and positive.

Bottom rollers:- 920 satin anodised aluminium side plates

923 concealed

Bottom rollers supported on thrust bearings.

Hinges:- 403/2 butt hinge

On leaves up to 3000mm fit 3 hinges high, above 3000mm fit 4 hinges.

**Rail:** 918

Standard lengths 1500mm and 3000mm. Pre-drilled and countersunk for wood or lugging into concrete

Accessories: Flush Pulls, Flush Bolts and Locks.

Standard Application