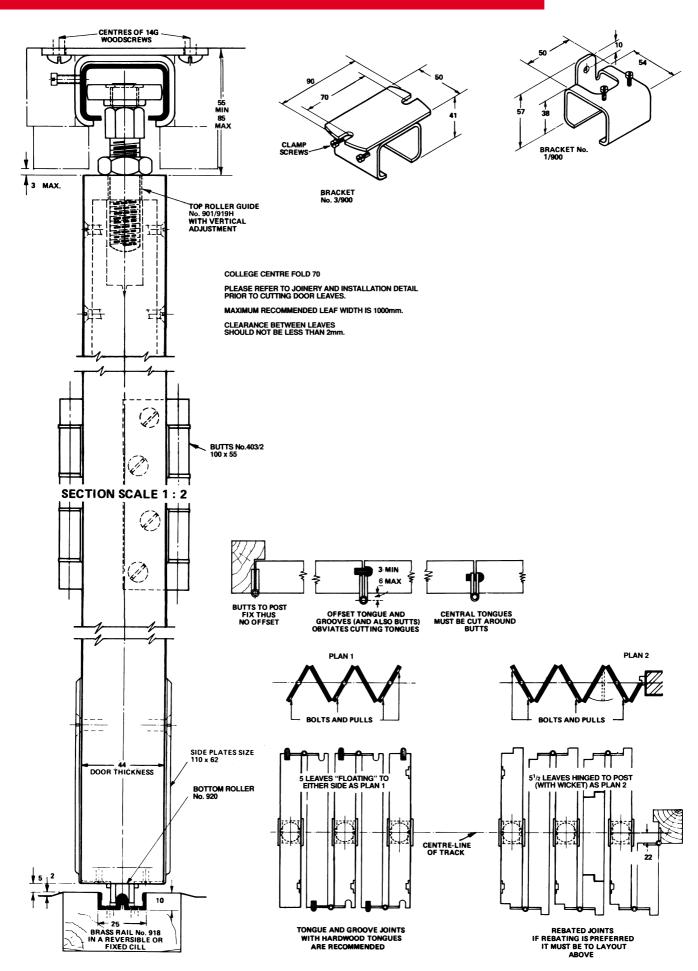

#### DOOR SPECIFICATION

For individual doors:

APPLICATION

Max Leaf Height3600mmMax Leaf Weight70 kgMax Leaf Width1000mmLeaf Thickness44mm

Folding units of up to seven full leaves and one half leaf can be hinged to post.

Floating units consist of three, five or seven full leaves.

Access doors should be either be a separate swing door or a wicket door in one of the folding leaves.

All full leaves should be of an equal width. Instruction on leaf width calculation for full and half leaf are provided with the Expert Service and Joinery Instruction 2528.

Clearance between leaves to be 2mm minimum.

Door leaves should be constructed to provide secure fixing for bottom rollers, hinges and top guide rollers and can either be flush, panelled or glazed. Minimum 200mm bottom rails are recommended.

#### GEAR SPECIFICATION

**Top Guide channel:** 900 galvanised steel with safety lip Standard Lengths: 2000mm, 2500mm and 3000mm

Top guide brackets:-

soffit fixing 3/900 pressed steel zinc plated

Fix at 600mm centres (maximum).

Fix additional bracket where folding units stack.

Top guide rollers:- 901/919H

Top guide rollers are fitted with adjustable nylon rollers.

For lighter door leaves select 901/909L with concealed plate fixing.

Vertical adjustment is simple and positive.

Bottom rollers:- 920 satin anodised aluminium side plates

923 concealed

Bottom rollers supported on thrust bearings.

Hinges:- 403/2 butt hinge

On leaves up to 3000mm fit 3 hinges high, above 3000mm fit 4 hinges.

**Rail:** 918

Standard lengths 1500mm and 3000mm. Pre-drilled and countersunk for wood or lugging into concrete

Accessories: Flush Pulls, Flush Bolts and Locks.

Standard Application