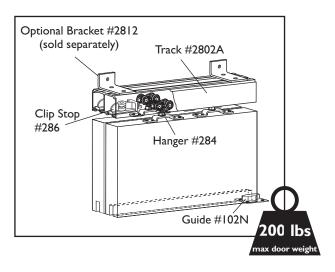

## Door Leaf Capacity - Up to 200 lbs.

| Kit No.     | Track Length | Door Width |
|-------------|--------------|------------|
| HBP200A/4   | 48"          | 2 @ 24"    |
| HBP200A/5'4 | 64"          | 2 @ 32"    |
| HBP200A/6   | 72"          | 2 @ 36"    |
| HBP200A/7   | 84"          | 2 @ 42"    |
| HBP200A/8   | 96"          | 2 @ 48"    |
| HBP200A/10  | 120"         | 2 @ 60"    |
| HBP200A/12  | 144"         | 2 @ 72"    |