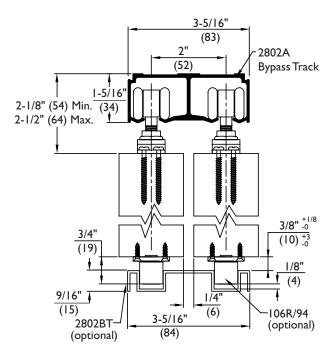

800-824-3018 • www.pemko.com

## Door Leaf Capacity - Up to 200 lbs.



| Kit No.     | Track Length | Door Width |
|-------------|--------------|------------|
| HBP200A/4   | 48"          | 2 @ 24"    |
| HBP200A/5'4 | 64"          | 2 @ 32"    |
| HBP200A/6   | 72"          | 2 @ 36"    |
| HBP200A/7   | 84"          | 2 @ 42"    |
| HBP200A/8   | 96"          | 2 @ 48"    |
| HBP200A/10  | 120"         | 2 @ 60"    |
| HBP200A/12  | 144"         | 2 @ 72"    |

I-3/4" Thick Doors Overhead Mount



I-3/8" Thick Doors



## INSTALLATION INSTRUCTIONS



Copyright © 2012, Pemko Manufacturing Co., an ASSA ABLOY Group company. All rights reserved. Reproduction in whole or in part without the express written permission of Pemko Manufacturing Co. is prohibited.