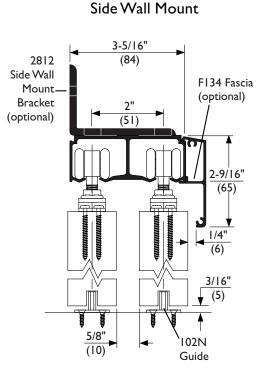

800-824-3018 • www.pemko.com

## Door Leaf Capacity - Up to 200 lbs.



| Kit No.     | Track Length | Door Width |
|-------------|--------------|------------|
| HBP200A/4   | 48"          | 2 @ 24"    |
| HBP200A/5'4 | 64"          | 2 @ 32"    |
| HBP200A/6   | 72"          | 2 @ 36"    |
| HBP200A/7   | 84"          | 2 @ 42"    |
| HBP200A/8   | 96"          | 2 @ 48"    |
| HBP200A/10  | 120"         | 2 @ 60"    |
| HBP200A/12  | 144"         | 2 @ 72"    |

I-3/4" Thick Doors Overhead Mount



I-3/8" Thick Doors



## INSTALLATION INSTRUCTIONS



Copyright © 2012, Pemko Manufacturing Co., an ASSA ABLOY Group company. All rights reserved. Reproduction in whole or in part without the express written permission of Pemko Manufacturing Co. is prohibited.